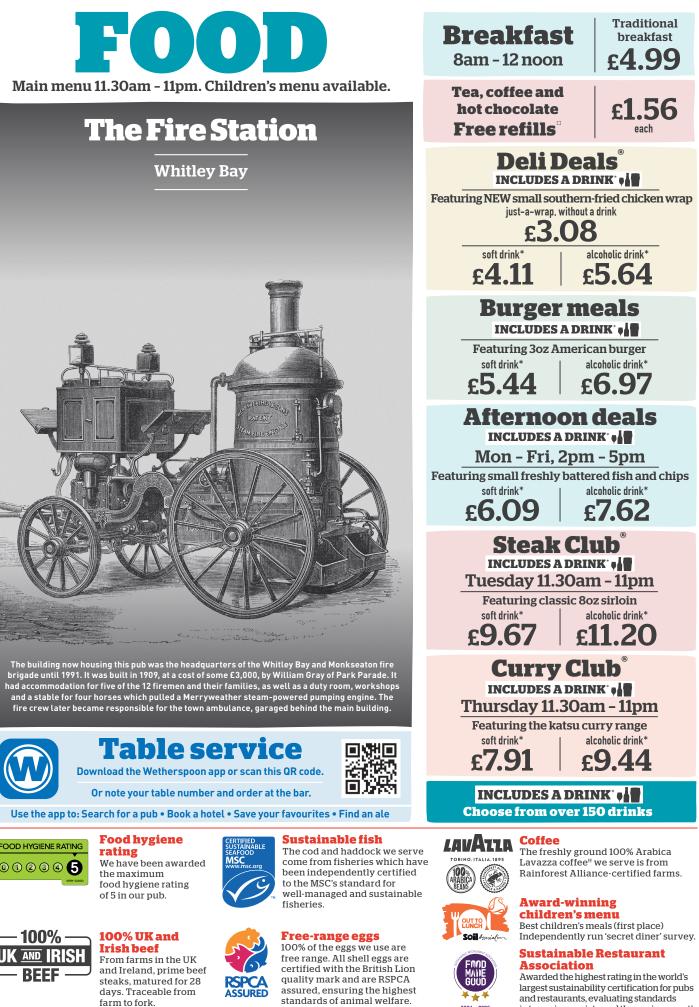

FOOD HYGIENE RATING

· 100% · BEEF

Allergen and nutritional information can be found on our customer information screen, website and Wetherspoon app. Adults need around 2000 kcal a day.§

# goodfoodtalks opening menus for everybody The spoken menu app for the visually impaired

2024 - 2026

in 'sourcing, society and the environment'